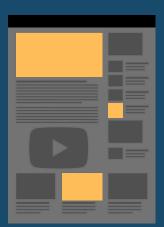

# **EVENT LISTING PAGE ASSETS**

# Featured Image

Size: 1536px by 920px Type: jpeg Max File Size: 2mb

Featured Image appears on relevant categories and is scaled for use as a thumbnail on various sidebars.

### **FEATURED IMAGE:**

We recommend that the **Featured Image** be a high-quality photograph that best represents your event.

The **Featured Image** is shown full-sized on your **Event Listing Page** and scaled to various thumbnail sizes for use on various devices.