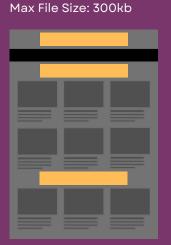

### Leaderboard

Size: 800px by 150px Type: jpeg

Potential placement of Large Banner on website. Also used in our Email Newsletters.

### **Medium Rectangle**

Size: 336px by 280px

Type: jpeg

Max File Size: 300kb

Potential placement of Medium Rectangle on category pages and article pages across the website.

### **NOTES**

A maximum of one of each size.

Animated gif banner ads are subject to our approval.

Banners are hosted and served from our servers.