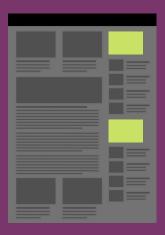

# WEBSITE BANNER ASSETS

### Leaderboard

Size: 800px by 150px Type: jpeg

Potential placement of Large Banner on website. Also used in our Email Newsletters.

### **Medium Rectangle**

Size: 336px by 280px

Type: jpeg

Max File Size: 300kb

Potential placement of Medium Rectangle on category pages and article pages across the website.